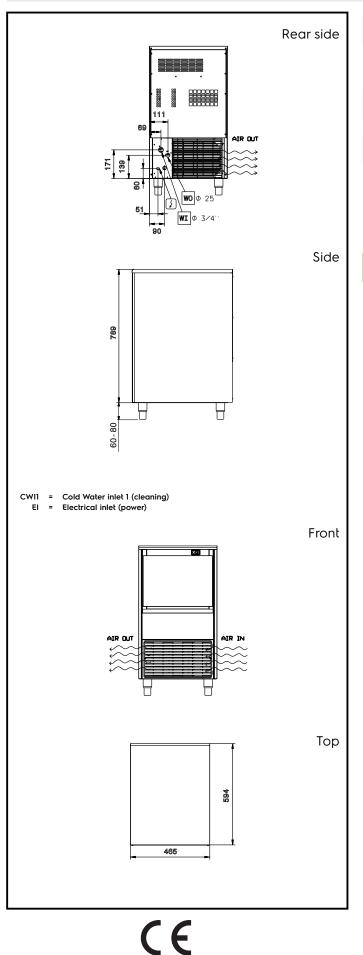

### Electric

| Supply voltage:<br>730332 (ICC47I20SNP)<br>Electrical power max.:                                                                     | 220-240 V/1N ph/50 Hz<br>0.44 kW                                  |
|---------------------------------------------------------------------------------------------------------------------------------------|-------------------------------------------------------------------|
| Capacity:                                                                                                                             |                                                                   |
| Bin capacity:                                                                                                                         | ISO 9001; ISO 14001 kg                                            |
| Key Information:                                                                                                                      |                                                                   |
| External dimensions, Width:<br>External dimensions, Depth:<br>External dimensions, Height:<br>Net weight:<br>Output:<br>Kind of cube: | 465 mm<br>595 mm<br>894 mm<br>45 kg<br>47 kg/day<br>Ice Cube 40 g |
| Sustainability                                                                                                                        |                                                                   |
| Refrigerant type:<br>Water consumption:                                                                                               | R290<br>44.3 lt/hr                                                |