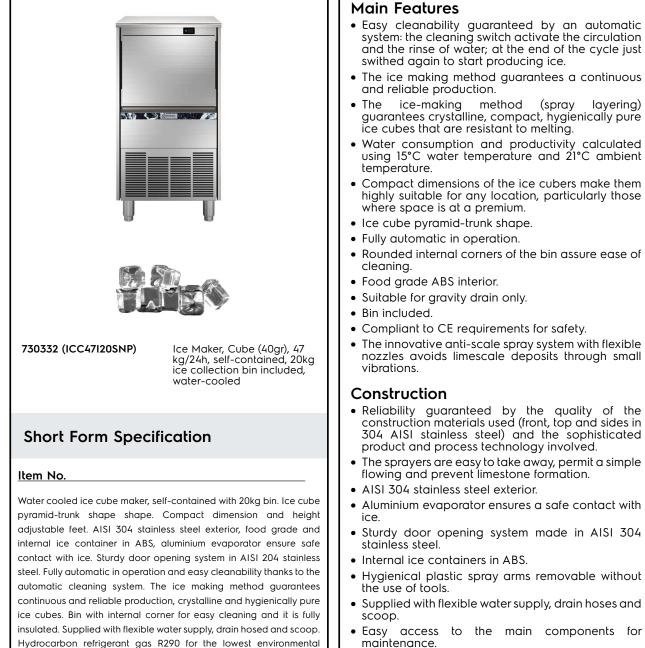

Ice Makers Ice Cuber (40gr), 47kg/24h, 20kg bin, water-cooled

| ITEM #  |  |  |
|---------|--|--|
| MODEL # |  |  |
| NAME #  |  |  |
| SIS #   |  |  |
| AIA #   |  |  |

- ON-OFF rocker switch.
- Adjustable 105-155mm feet.
- Plug as standard (schuko type).

### **Optional Accessories**

- Ice Maker, Cube (40gr), 47 kg/24h, self- PNC 730332
  contained, 20kg ice collection bin included, water-cooled
- Drain pump kit PNC 880690

## Ice Makers Ice Cuber (40gr), 47kg/24h, 20kg bin, water-cooled